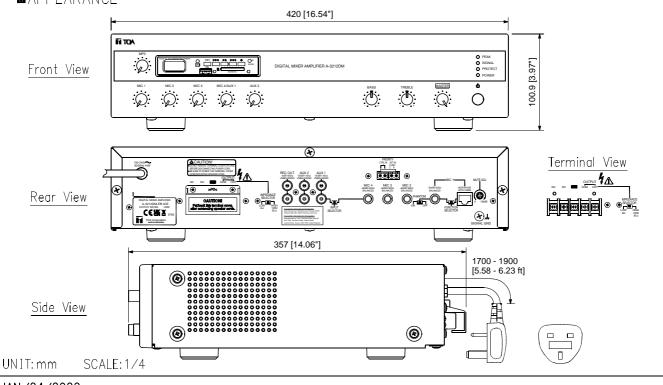

#### ■SPECIFICATIONS

\* 0 dB = 1 V

| Power Source                  | 100 - 240 V AC, 50/60 Hz                                                                                                                                                                                                                                                                                                                                                                                                                                                                                                                                               |
|-------------------------------|------------------------------------------------------------------------------------------------------------------------------------------------------------------------------------------------------------------------------------------------------------------------------------------------------------------------------------------------------------------------------------------------------------------------------------------------------------------------------------------------------------------------------------------------------------------------|
| Power Consumption (EN62368-1) |                                                                                                                                                                                                                                                                                                                                                                                                                                                                                                                                                                        |
| Rated Output                  | 120 W                                                                                                                                                                                                                                                                                                                                                                                                                                                                                                                                                                  |
| Input                         | <ul> <li>MIC 1 :1 mV (-60 dB*), 600 Ω, balanced, phone jack, selectable to RJ45</li> <li>MIC 2 - 3 :1 mV (-60 dB*), 600 Ω, balanced, phone jack</li> <li>MIC 4 :1 mV (-60 dB*), 600 Ω, balanced, phone jack, selectable to AUX 1</li> <li>AUX 1 :100 mV (-20 dB*), 10 kΩ, unbalanced, RCA pin jack, selectable to MIC 4</li> <li>AUX 2 :100 mV (-20 dB*), 10 kΩ, unbalanced, RCA pin jack</li> <li>MP3 :LED Display, Support USB, SD/MMC Card (up to 32 GB),<br/>Bluetooth, Radio FM, Record</li> <li>PRIORITY :0 dB*, unbalanced, removable terminal block</li> </ul> |
| Output                        | Speaker Out :Speaker output in screw type terminal Direct Line (selectable) :83 $\Omega$ (100 V) or 4 $\Omega$ Rec Out :0 dB*, 600 $\Omega$ , unbalanced, RCA pin jack                                                                                                                                                                                                                                                                                                                                                                                                 |
| Control                       | Priority Control Input, removable terminal block                                                                                                                                                                                                                                                                                                                                                                                                                                                                                                                       |
| Phantom Power                 | DC +21 V (MIC 1)                                                                                                                                                                                                                                                                                                                                                                                                                                                                                                                                                       |
| S/N Ratio                     | Over 60 dB                                                                                                                                                                                                                                                                                                                                                                                                                                                                                                                                                             |
| Total Harmonic Distortion     | Under 1% at 1 kHz, 1/3 rated power                                                                                                                                                                                                                                                                                                                                                                                                                                                                                                                                     |
| Muting                        | MIC 1 :Mutes other input signals by 0 — 30 dB attenuation                                                                                                                                                                                                                                                                                                                                                                                                                                                                                                              |
| Frequency Response            | 50 – 20000 Hz                                                                                                                                                                                                                                                                                                                                                                                                                                                                                                                                                          |
| Tone Control                  | Bass :± 10 dB at 100 Hz<br>Treble :± 10 dB at 10 kHz                                                                                                                                                                                                                                                                                                                                                                                                                                                                                                                   |
| Indicator                     | POWER, SIGNAL, PEAK, PROTECT                                                                                                                                                                                                                                                                                                                                                                                                                                                                                                                                           |
| Operating Temperature         | 0 °C to +40 °C (32 °F to 104 °F)                                                                                                                                                                                                                                                                                                                                                                                                                                                                                                                                       |
| Ventilation                   | Fan Cooling                                                                                                                                                                                                                                                                                                                                                                                                                                                                                                                                                            |
| Finish                        | Panel : ABS Resin, Black<br>Case : Steel Plate, Black                                                                                                                                                                                                                                                                                                                                                                                                                                                                                                                  |
| Dimensions                    | 420 (W) X 100.9 (H) X 357 (D) mm (16.54" X 3.97" X 14.06")                                                                                                                                                                                                                                                                                                                                                                                                                                                                                                             |
| Weight                        | 5.1 kg (11.24 lb)                                                                                                                                                                                                                                                                                                                                                                                                                                                                                                                                                      |
| Accessories                   | Removable terminal plug (2 pins)2, Antenna FM radio (1m)1                                                                                                                                                                                                                                                                                                                                                                                                                                                                                                              |

#### APPEARANCE